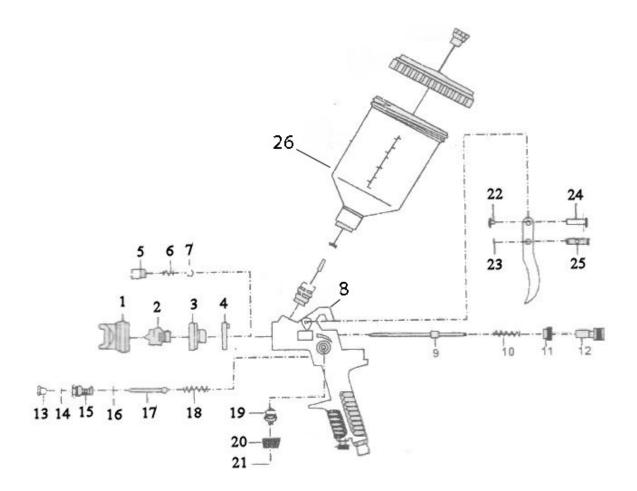

## Parts Information: Spray Gun Touch-Up Gravity Feed 1mm Set-Úp Model No: S631

| Item | Part No. | Description                      |
|------|----------|----------------------------------|
| 1    | S631.01  | AIR NOZZLE (c/w BRASS CAP) 1.0mm |
| 2    | S631.02  | FLUID NOZZLE 1.0mm               |
| 3    | S631.03  | PISTON RING                      |
| 4    | S631.04  | O-RING                           |
| 5    | S631.05  | COMPRESSION SCREW                |
| 6    | S631.06  | SEAL FOR AIR PISTON              |
| 7    | S631.07  | STEEL BALL                       |
| 8    | S631.08  | GUN BODY                         |
| 9    | S631.09  | FLUID NEEDLE 1.0mm               |
| 10   | S631.10  | SPRING FOR NEEDLE                |
| 11   | S631.11  | SCREW NUT                        |
| 12   | S631.12  | FLUID CONTROL NUT                |
| 13   | S631.13  | AIR PACKING                      |
| 14   | S631.14  | PACKING FOR AIR PISTON           |

| Item | Part No.    | Description                |
|------|-------------|----------------------------|
| 15   | S631.15     | AIR SWITCH VALVE           |
| 16   | S631.16     | PISTON RING                |
| 17   | S631.17     | AIR PISTON COMPLETE        |
| 18   | S631.18     | SPRING FOR AIR PISTON      |
| 19   | S631.19     | SPINDLE COMPLETE           |
| 20   | S631.20     | CONTROL KNOB               |
| 21   | S631.21     | SCREW FOR SPINDLE          |
| 22   | S631.22     | AIR ADJUSTMENT VALVE ASS'Y |
| 23   | S631.23     | RETAINER                   |
| 24   | S631.24     | TRIGGER PIN                |
| 25   | S631.25     | HINGE PIN                  |
| 26   | S631.26-30  | CONTAINER ASS'Y            |
|      | S631-SET0.8 | SET-UP 0.8mm (NOT SHOWN)   |
|      | S631-SET1.0 | SET-UP 1.0mm (NOT SHOWN)   |